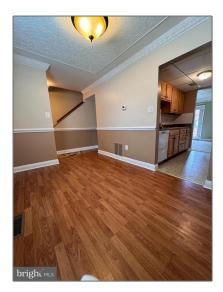

# Residential For Sale

1,160 Sqft - 1841 DOVE COURT, SEVERN, Maryland 21144









### **Basic** Details

| Property Type:  | Residential  |  |
|-----------------|--------------|--|
| Listing Type:   | For Sale     |  |
| Listing ID:     | MDAA2080330  |  |
| Price:          | \$269,000    |  |
| Bedrooms:       | 3            |  |
| Bathrooms:      | 1            |  |
| Half Bathrooms: | 1            |  |
| Sqft:           | 1,160 Sqft   |  |
| Year Built:     | 1978         |  |
| Lot Area:       | 0.03 Acre    |  |
| Country:        | US           |  |
| State:          | MD           |  |
| County:         | ANNE ARUNDEL |  |
| City:           | SEVERN       |  |
| Zipcode:        | 21144        |  |
|                 |              |  |

#### Features

✓ Heating System:



 $\sqrt{}$  Parking:

Assigned

## Address Map

| Street:        | DOVE           |
|-------