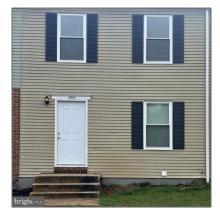

# Residential For Sale

1,160 Sqft - 1841 DOVE COURT, SEVERN, Maryland 21144









### **Basic** Details

| Property Type:  | Residential  |  |
|-----------------|--------------|--|
| Listing Type:   | For Sale     |  |
| Listing ID:     | MDAA2080330  |  |
| Price:          | \$269,000    |  |
| Bedrooms:       | 3            |  |
| Bathrooms:      | 1            |  |
| Half Bathrooms: | 1            |  |
| Sqft:           | 1,160 Sqft   |  |
| Year Built:     | 1978         |  |
| Lot Area:       | 0.03 Acre    |  |
| Country:        | US           |  |
| State:          | MD           |  |
| County:         | ANNE ARUNDEL |  |
| City:           | SEVERN       |  |
| Zipcode:        | 21144        |  |
|                 |              |  |

#### Features

✓ Heating System:



 $\sqrt{}$  Parking:

Assigned

## Address Map

| Street:        | DOVE           |
|-----