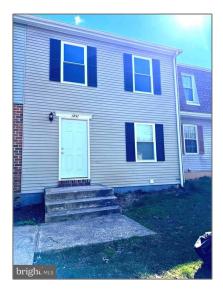

# Residential For Sale

1,160 Sqft - 1841 DOVE COURT, SEVERN, Maryland 21144









### **Basic** Details

| Property Type:  | Residential  |  |
|-----------------|--------------|--|
| Listing Type:   | For Sale     |  |
| Listing ID:     | MDAA2080330  |  |
| Price:          | \$269,000    |  |
| Bedrooms:       | 3            |  |
| Bathrooms:      | 1            |  |
| Half Bathrooms: | 1            |  |
| Sqft:           | 1,160 Sqft   |  |
| Year Built:     | 1978         |  |
| Lot Area:       | 0.03 Acre    |  |
| Country:        | US           |  |
| State:          | MD           |  |
| County:         | ANNE ARUNDEL |  |
| City:           | SEVERN       |  |
| Zipcode:        | 21144        |  |
|                 |              |  |

#### Features

✓ Heating System:



 $\sqrt{}$  Parking:

Assigned

## Address Map

| Street:        | DOVE           |
|---