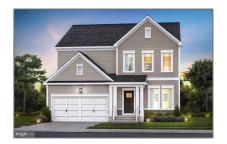

# Residential For Sale

2,518 Sqft - 14507 DOWITCHER WAY, BOYDS, Maryland 20841

#### Basic Details

| Property Type:  | Residential      |  |
|-----------------|------------------|--|
| Listing Type:   | For Sale         |  |
| Listing ID:     | MDMC2125230      |  |
| Price:          | \$819,990        |  |
| Bedrooms:       | 5                |  |
| Bathrooms:      | 4                |  |
| Half Bathrooms: | 1                |  |
| Sqft:           | 2,518 Sqft       |  |
| Year Built:     | 2024             |  |
| Lot Area:       | <b>0.15 Acre</b> |  |
| Country:        | US               |  |
| State:          | MD               |  |
| County:         | MONTGOMERY       |  |
| City:           | BOYDS            |  |
| Zipcode:        | 20841            |  |