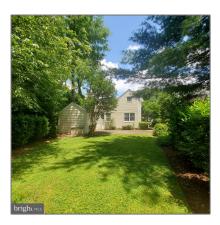

#### **Basic** Details

| Property Type: | Residential |  |
|----------------|-------------|--|
| Listing Type:  | Sold        |  |
| Listing ID:    | MDMC754398  |  |
| Price:         | \$1,195,000 |  |
| Bedrooms:      | 5           |  |
| Rooms:         | 14          |  |
| Bathrooms:     | 3           |  |
| Sqft:          | 2,834 Sqft  |  |
| Year Built:    | 1935        |  |
| Lot Area:      | 0.17 Acre   |  |
| Country:       | US          |  |
| State:         | MD          |  |
| County:        | MONTGOMERY  |  |
| City:          | BETHESDA    |  |
| Zipcode:       | 20814       |  |
|                |             |  |