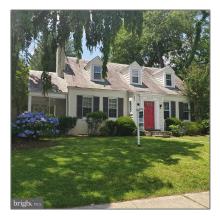

# **Residential Sold**

2,834 Sqft - 8028 MAPLE RIDGE ROAD, BETHESDA, Maryland 20814

#### **Basic** Details

| Property Type: | Residential |  |
|----------------|-------------|--|
| Listing Type:  | Sold        |  |
| Listing ID:    | MDMC754398  |  |
| Price:         | \$1,195,000 |  |
| Bedrooms:      | 5           |  |
| Rooms:         | 14          |  |
| Bathrooms:     | 3           |  |
| Sqft:          | 2,834 Sqft  |  |
| Year Built:    | 1935        |  |
| Lot Area:      | 0.17 Acre   |  |
| Country:       | US          |  |
| State:         | MD          |  |
| County:        | MONTGOMERY  |  |
| City:          | BETHESDA    |  |
| Zipcode:       | 20814       |  |
|                |             |  |