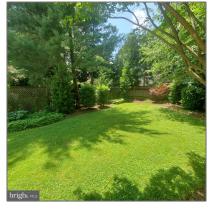

#### **Basic** Details

| Property Type: | Residential |  |
|----------------|-------------|--|
| Listing Type:  | Sold        |  |
| Listing ID:    | MDMC754398  |  |
| Price:         | \$1,195,000 |  |
| Bedrooms:      | 5           |  |
| Rooms:         | 14          |  |
| Bathrooms:     | 3           |  |
| Sqft:          | 2,834 Sqft  |  |
| Year Built:    | 1935        |  |
| Lot Area:      | 0.17 Acre   |  |
| Country:       | US          |  |
| State:         | MD          |  |
| County:        | MONTGOMERY  |  |
| City:          | BETHESDA    |  |
| Zipcode:       | 20814       |  |
|                |             |  |