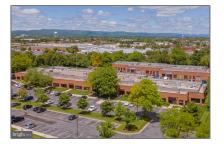

## Rent

- 5340 SPECTRUM DRIVE, FREDERICK, Maryland 21703

#### **Basic** Details

| Property Type: | <b>Commercial Lease</b> |  |
|----------------|-------------------------|--|
| Listing Type:  | For Rent                |  |
| Listing ID:    | MDFR2046562             |  |
| Price:         | \$14                    |  |
| Year Built:    | 1987                    |  |
| Lot Area:      | 8.43 Acre               |  |
| Country:       | US                      |  |
| State:         | MD                      |  |
| County:        | FREDERICK               |  |
| City:          | FREDERICK               |  |
| Zipcode:       | 21703                   |  |
|                |                         |  |