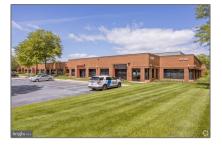

## Rent

- 5340 SPECTRUM DRIVE, FREDERICK, Maryland 21703

#### **Basic** Details

| Property Type: | <b>Commercial Lease</b> |  |
|----------------|-------------------------|--|
| Listing Type:  | For Rent                |  |
| Listing ID:    | MDFR2046562             |  |
| Price:         | \$14                    |  |
| Year Built:    | 1987                    |  |
| Lot Area:      | 8.43 Acre               |  |
| Country:       | US                      |  |
| State:         | MD                      |  |
| County:        | FREDERICK               |  |
| City:          | FREDERICK               |  |
| Zipcode:       | 21703                   |  |
|                |                         |  |