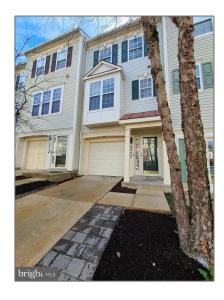

# Residential For Sale

1,408 Sqft - 8322 GREEN GRASS ROAD, LAUREL, Maryland 20724

#### Basic Details

| Property Type:  | Residential      |  |
|-----------------|------------------|--|
| Listing Type:   | For Sale         |  |
| Listing ID:     | MDAA2081164      |  |
| Price:          | \$395,000        |  |
| Bedrooms:       | 2                |  |
| Bathrooms:      | 2                |  |
| Half Bathrooms: | 1                |  |
| Sqft:           | 1,408 Sqft       |  |
| Year Built:     | 1999             |  |
| Lot Area:       | <b>0.03</b> Acre |  |
| Country:        | US               |  |
| State:          | MD               |  |
| County:         | ANNE ARUNDEL     |  |
| City:           | LAUREL           |  |
| Zipcode:        | 20724            |  |
|                 |                  |  |