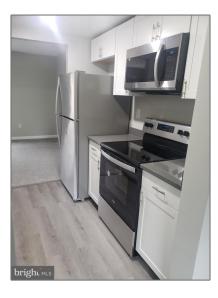

# Residential For Sale

1,595 Sqft - 1873 EAGLE COURT, SEVERN, Maryland 21144









#### Basic Details

| Property Type:  | Residential  |  |
|-----------------|--------------|--|
| Listing Type:   | For Sale     |  |
| Listing ID:     | MDAA2081286  |  |
| Price:          | \$270,000    |  |
| Bedrooms:       | 3            |  |
| Bathrooms:      | 1            |  |
| Half Bathrooms: | 1            |  |
| Sqft:           | 1,595 Sqft   |  |
| Year Built:     | 1978         |  |
| Country:        | US           |  |
| State:          | MD           |  |
| County:         | ANNE ARUNDEL |  |
| City:           | SEVERN       |  |
| Zipcode:        | 21144        |  |

#### Features

| $\sqrt{}$ | Heating System: | Heat Pump(s) |
|-----------|-----------------|--------------|
| $\sqrt{}$ | Cooling System: | Central a/c  |
| $\sqrt{}$ | Roof Deck:      | Fiberglass   |
|