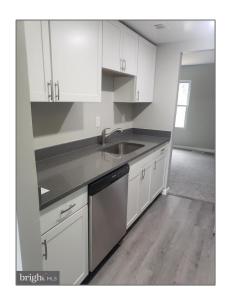

# Residential For Sale

1,595 Sqft - 1873 EAGLE COURT, SEVERN, Maryland 21144









#### Basic Details

| Property Type:  | Residential  |  |
|-----------------|--------------|--|
| Listing Type:   | For Sale     |  |
| Listing ID:     | MDAA2081286  |  |
| Price:          | \$270,000    |  |
| Bedrooms:       | 3            |  |
| Bathrooms:      | 1            |  |
| Half Bathrooms: | 1            |  |
| Sqft:           | 1,595 Sqft   |  |
| Year Built:     | 1978         |  |
| Country:        | US           |  |
| State:          | MD           |  |
| County:         | ANNE ARUNDEL |  |
| City:           | SEVERN       |  |
| Zipcode:        | 21144        |  |

#### Features

| $\sqrt{}$ | Heating System: | Heat Pump(s) |
|-----------|-----------------|--------------|
| $\sqrt{}$ | Cooling System: | Central a/c  |
| $\sqrt{}$ | Roof Deck:      | Fiberglass   |
| $\