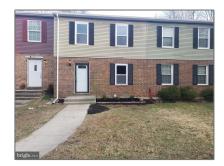

# Residential For Sale

1,595 Sqft - 1873 EAGLE COURT, SEVERN, Maryland 21144

#### Basic Details

| Property Type:  | Residential  |  |
|-----------------|--------------|--|
| Listing Type:   | For Sale     |  |
| Listing ID:     | MDAA2081286  |  |
| Price:          | \$270,000    |  |
| Bedrooms:       | 3            |  |
| Bathrooms:      | 1            |  |
| Half Bathrooms: | 1            |  |
| Sqft:           | 1,595 Sqft   |  |
| Year Built:     | 1978         |  |
| Country:        | US           |  |
| State:          | MD           |  |
| County:         | ANNE ARUNDEL |  |
| City:           | SEVERN       |  |
| Zipcode:        | 21144        |  |