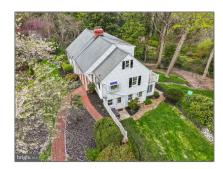

# Residential For Sale

2,366 Sqft - 6 HOLLY PATH, SEVERNA PARK, Maryland 21146

### **Basic** Details

| Property Type:  | Residential      |  |
|-----------------|------------------|--|
| Listing Type:   | For Sale         |  |
| Listing ID:     | MDAA2081360      |  |
| Price:          | \$1,495,000      |  |
| Bedrooms:       | 4                |  |
| Bathrooms:      | 2                |  |
| Half Bathrooms: | 1                |  |
| Sqft:           | 2,366 Sqft       |  |
| Year Built:     | 1954             |  |
| Lot Area:       | <b>0.94</b> Acre |  |
| Country:        | US               |  |
| State:          | MD               |  |
| County:         | ANNE ARUNDEL     |  |
| City:           | SEVERNA PARK     |  |
| Zipcode:        | 21146            |  |