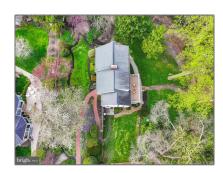

# Residential For Sale

2,366 Sqft - 6 HOLLY PATH, SEVERNA PARK, Maryland 21146

### **Basic** Details

| Property Type:  | Residential      |  |
|-----------------|------------------|--|
| Listing Type:   | For Sale         |  |
| Listing ID:     | MDAA2081360      |  |
| Price:          | \$1,495,000      |  |
| Bedrooms:       | 4                |  |
| Bathrooms:      | 2                |  |
| Half Bathrooms: | 1                |  |
| Sqft:           | 2,366 Sqft       |  |
| Year Built:     | 1954             |  |
| Lot Area:       | <b>0.94</b> Acre |  |
| Country:        | US               |  |
| State:          | MD               |  |
| County:         | ANNE ARUNDEL     |  |
| City:           | SEVERNA PARK     |  |
| Zipcode:        | 21146            |  |