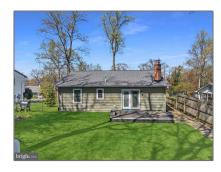

# Residential For Sale

1,404 Sqft - 452 MAPLE LEAF DRIVE, EDGEWATER, Maryland 21037

### **Basic** Details

| Property Type: | Residential      |  |
|----------------|------------------|--|
| Listing Type:  | For Sale         |  |
| Listing ID:    | MDAA2081702      |  |
| Price:         | \$489,000        |  |
| Bedrooms:      | 3                |  |
| Bathrooms:     | 3                |  |
| Sqft:          | 1,404 Sqft       |  |
| Year Built:    | 1955             |  |
| Lot Area:      | <b>0.20</b> Acre |  |
| Country:       | US               |  |
| State:         | MD               |  |
| County:        | ANNE ARUNDEL     |  |
| City:          | EDGEWATER        |  |
| Zipcode:       | 21037            |  |