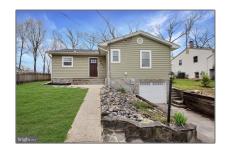

# Residential For Sale

1,404 Sqft - 452 MAPLE LEAF DRIVE, EDGEWATER, Maryland 21037

### **Basic** Details

| Property Type: | Residential      |  |
|----------------|------------------|--|
| Listing Type:  | For Sale         |  |
| Listing ID:    | MDAA2081702      |  |
| Price:         | \$489,000        |  |
| Bedrooms:      | 3                |  |
| Bathrooms:     | 3                |  |
| Sqft:          | 1,404 Sqft       |  |
| Year Built:    | 1955             |  |
| Lot Area:      | <b>0.20</b> Acre |  |
| Country:       | US               |  |
| State:         | MD               |  |
| County:        | ANNE ARUNDEL     |  |
| City:          | EDGEWATER        |  |
| Zipcode:       | 21037            |  |