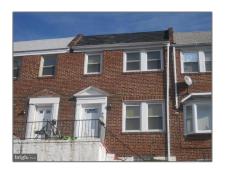

# Residential For Sale

1,488 Sqft - 208 GROVE PARK, BROOKLYN, Maryland 21225





### **Basic** Details

| Property Type: | Residential      |  |
|----------------|------------------|--|
| Listing Type:  | For Sale         |  |
| Listing ID:    | MDAA2081826      |  |
| Price:         | \$189,900        |  |
| Bedrooms:      | 3                |  |
| Bathrooms:     | 1                |  |
| Sqft:          | 1,488 Sqft       |  |
| Year Built:    | 1949             |  |
| Lot Area:      | <b>0.04</b> Acre |  |
| Country:       | US               |  |
| State:         | MD               |  |
| County:        | ANNE ARUNDEL     |  |
| City:          | BROOKLYN         |  |
| Zipcode:       | 21225            |  |

## Address Map

| Street:        | GROVE PARK     |  |
|----------------|----------------|--|
| Street Number: | 208            |  |
| Longitude:     | W77° 22