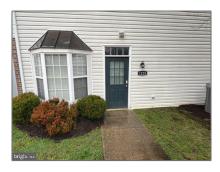

# Residential Lease For Rent

1,370 Sqft - 1228 ROCKLAND COURT, CROFTON, Maryland 21114

### **Basic** Details

| Property Type: | <b>Residential Lease</b> |  |
|----------------|--------------------------|--|
| Listing Type:  | For Rent                 |  |
| Listing ID:    | MDAA2080294              |  |
| Price:         | \$2,100                  |  |
| Bedrooms:      | 2                        |  |
| Bathrooms:     | 2                        |  |
| Sqft:          | 1,370 Sqft               |  |
| Year Built:    | 2001                     |  |
| Lot Area:      | <b>0.03</b> Acre         |  |
| Country:       | US                       |  |
| State:         | MD                       |  |
| County:        | ANNE ARUNDEL             |  |
| City:          | CROFTON                  |  |
| Zipcode:       | 21114                    |  |