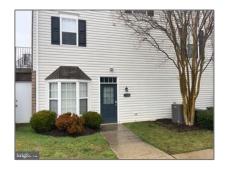

# Residential Lease For Rent

1,370 Sqft - 1228 ROCKLAND COURT, CROFTON, Maryland 21114

### **Basic** Details

| Property Type: | <b>Residential Lease</b> |  |
|----------------|--------------------------|--|
| Listing Type:  | For Rent                 |  |
| Listing ID:    | MDAA2080294              |  |
| Price:         | \$2,100                  |  |
| Bedrooms:      | 2                        |  |
| Bathrooms:     | 2                        |  |
| Sqft:          | 1,370 Sqft               |  |
| Year Built:    | 2001                     |  |
| Lot Area:      | <b>0.03</b> Acre         |  |
| Country:       | US                       |  |
| State:         | MD                       |  |
| County:        | ANNE ARUNDEL             |  |
| City:          | CROFTON                  |  |
| Zipcode:       | 21114                    |  |