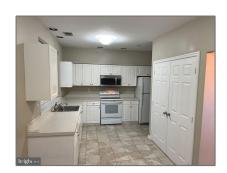

# Residential Lease For Rent

1,370 Sqft - 1228 ROCKLAND COURT, CROFTON, Maryland 21114

### **Basic** Details

| Property Type: | <b>Residential Lease</b> |  |
|----------------|--------------------------|--|
| Listing Type:  | For Rent                 |  |
| Listing ID:    | MDAA2080294              |  |
| Price:         | \$2,100                  |  |
| Bedrooms:      | 2                        |  |
| Bathrooms:     | 2                        |  |
| Sqft:          | 1,370 Sqft               |  |
| Year Built:    | 2001                     |  |
| Lot Area:      | <b>0.03</b> Acre         |  |
| Country:       | US                       |  |
| State:         | MD                       |  |
| County:        | ANNE ARUNDEL             |  |
| City:          | CROFTON                  |  |
| Zipcode:       | 21114                    |  |