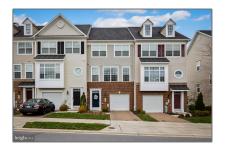

# Residential Lease For Rent

2,120 Sqft - 322 MOUNT VERNON AVENUE, ODENTON, Maryland 21113

### **Basic** Details

| Property Type:  | Residential Lease |  |
|-----------------|-------------------|--|
| Listing Type:   | For Rent          |  |
| Listing ID:     | MDAA2083680       |  |
| Price:          | \$2,975           |  |
| Bedrooms:       | 3                 |  |
| Bathrooms:      | 3                 |  |
| Half Bathrooms: | 1                 |  |
| Sqft:           | 2,120 Sqft        |  |
| Year Built:     | 2019              |  |
| Lot Area:       | <b>0.04</b> Acre  |  |
| Country:        | US                |  |
| State:          | MD                |  |
| County:         | ANNE ARUNDEL      |  |
| City:           | ODENTON           |  |
| Zipcode:        | 21113             |  |

### Features

| √ Heating System: | Central        |
|-------------------|----------------|
| √ Cooling System: | Central a/c    |
| √ Fireplace:      | Electric       |
| √ Roof Deck:      | Asphalt        |
| √ Parking:        | Brick Driveway |