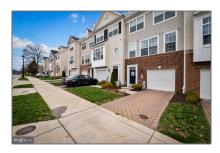

# Residential Lease For Rent

2,120 Sqft - 322 MOUNT VERNON AVENUE, ODENTON, Maryland 21113

### **Basic** Details

| Property Type:  | Residential Lease |  |
|-----------------|-------------------|--|
| Listing Type:   | For Rent          |  |
| Listing ID:     | MDAA2083680       |  |
| Price:          | \$2,975           |  |
| Bedrooms:       | 3                 |  |
| Bathrooms:      | 3                 |  |
| Half Bathrooms: | 1                 |  |
| Sqft:           | 2,120 Sqft        |  |
| Year Built:     | 2019              |  |
| Lot Area:       | <b>0.04</b> Acre  |  |
| Country:        | US                |  |
| State:          | MD                |  |
| County:         | ANNE ARUNDEL      |  |
| City:           | ODENTON           |  |
| Zipcode:        | 21113             |  |

### Features

| √ Heating System: | Central        |
|-------------------|----------------|
| √ Cooling System: | Central a/c    |
| √ Fireplace:      | Electric       |
| √ Roof Deck:      | Asphalt        |
| √ Parking:        | Brick Driveway |