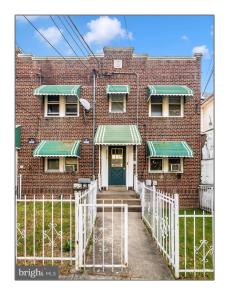

# Multi-family For Sale

2,640 Sqft - 2513 22ND STREET, WASHINGTON, District Of Columbia 20018

#### **Basic** Details

| <b>Multi-family</b> |                                                                                                               |
|---------------------|---------------------------------------------------------------------------------------------------------------|
| For Sale            |                                                                                                               |
| DCDC2139400         |                                                                                                               |
| \$940,000           |                                                                                                               |
| 2,640 Sqft          |                                                                                                               |
| 1941                |                                                                                                               |
| 0.09 Acre           |                                                                                                               |
| US                  |                                                                                                               |
| DC                  |                                                                                                               |
| WASHINGTON          |                                                                                                               |
| WASHINGTON          |                                                                                                               |
| 20018               |                                                                                                               |
|                     | For Sale<br>DCDC2139400<br>\$940,000<br>2,640 Sqft<br>1941<br>0.09 Acre<br>US<br>DC<br>US<br>DC<br>WASHINGTON |