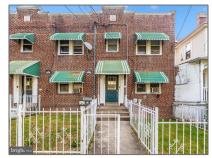

# Multi-family For Sale

2,640 Sqft - 2513 22ND STREET, WASHINGTON, District Of Columbia 20018

#### **Basic** Details

| <b>Multi-family</b> |                                                                                                               |
|---------------------|---------------------------------------------------------------------------------------------------------------|
| For Sale            |                                                                                                               |
| DCDC2139400         |                                                                                                               |
| \$940,000           |                                                                                                               |
| 2,640 Sqft          |                                                                                                               |
| 1941                |                                                                                                               |
| 0.09 Acre           |                                                                                                               |
| US                  |                                                                                                               |
| DC                  |                                                                                                               |
| WASHINGTON          |                                                                                                               |
| WASHINGTON          |                                                                                                               |
| 20018               |                                                                                                               |
|                     | For Sale<br>DCDC2139400<br>\$940,000<br>2,640 Sqft<br>1941<br>0.09 Acre<br>US<br>DC<br>US<br>DC<br>WASHINGTON |