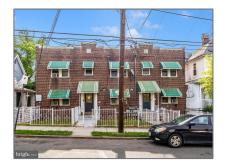

# Multi-family For Sale

2,640 Sqft - 2513 22ND STREET, WASHINGTON, District Of Columbia 20018

#### **Basic** Details

| <b>Multi-family</b> |                                                                                                               |
|---------------------|---------------------------------------------------------------------------------------------------------------|
| For Sale            |                                                                                                               |
| DCDC2139400         |                                                                                                               |
| \$940,000           |                                                                                                               |
| 2,640 Sqft          |                                                                                                               |
| 1941                |                                                                                                               |
| 0.09 Acre           |                                                                                                               |
| US                  |                                                                                                               |
| DC                  |                                                                                                               |
| WASHINGTON          |                                                                                                               |
| WASHINGTON          |                                                                                                               |
| 20018               |                                                                                                               |
|                     | For Sale<br>DCDC2139400<br>\$940,000<br>2,640 Sqft<br>1941<br>0.09 Acre<br>US<br>DC<br>US<br>DC<br>WASHINGTON |