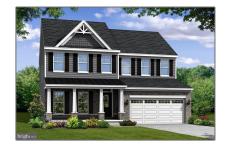

# Residential For Sale

2,616 Sqft - PINE AVENUE, BOWIE, Maryland 20715

### **Basic** Details

Property Type: Residential Listing Type: For Sale MDPG2108620 Listing ID: Price: \$699,512 Bedrooms: 4 2 Bathrooms: Half Bathrooms: 1 Sqft: 2,616 Sqft Year Built: 2024 Lot Area: 1.72 Acre US Country: State: MD County: **PRINCE GEORGES** 