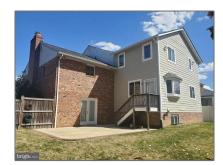

# Residential Sold

3,531 Sqft - 10002 BELHAVEN ROAD, BETHESDA, Maryland 20817









#### Basic Details

| Property Type:  | Residential      |  |
|-----------------|------------------|--|
| Listing Type:   | Sold             |  |
| Listing ID:     | MDMC2126020      |  |
| Price:          | \$1,250,000      |  |
| Bedrooms:       | 4                |  |
| Bathrooms:      | 3                |  |
| Half Bathrooms: | 1                |  |
| Sqft:           | 3,531 Sqft       |  |
| Year Built:     | 1958             |  |
| Lot Area:       | <b>0.18 Acre</b> |  |
| Country:        | US               |  |
| State:          | MD               |  |
| County:         | MONTGOMERY       |  |
| City:           | BETHESDA         |  |
| Zipcode:        | 20817            |  |
|                 |                  |  |

#### Features

| $\sqrt{}$ | Heating System: | Central, Force