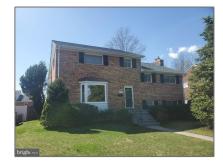

# Residential Sold

3,531 Sqft - 10002 BELHAVEN ROAD, BETHESDA, Maryland 20817









#### Basic Details

| Property Type:  | Residential      |  |
|-----------------|------------------|--|
| Listing Type:   | Sold             |  |
| Listing ID:     | MDMC2126020      |  |
| Price:          | \$1,250,000      |  |
| Bedrooms:       | 4                |  |
| Bathrooms:      | 3                |  |
| Half Bathrooms: | 1                |  |
| Sqft:           | 3,531 Sqft       |  |
| Year Built:     | 1958             |  |
| Lot Area:       | <b>0.18 Acre</b> |  |
| Country:        | US               |  |
| State:          | MD               |  |
| County:         | MONTGOMERY       |  |
| City:           | BETHESDA         |  |
| Zipcode:        | 20817            |  |
|                 |                  |  |

#### Features

| $\sqrt{}$ | Heating System: | Central, For