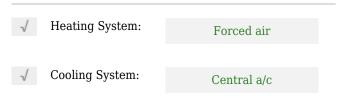

-------------|----------------|--|
| Listing Type:  | For Sale       |  |
| Listing ID:    | MDPG2112120    |  |
| Price:         | \$388,300      |  |
| Bedrooms:      | 4              |  |
| Bathrooms:     | 1              |  |
| Sqft:          | 1,598 Sqft     |  |
| Year Built:    | 1932           |  |
| Lot Area:      | 0.15 Acre      |  |
| Country:       | US             |  |
| State:         | MD             |  |
| County:        | PRINCE GEORGES |  |
| City:          | HYATTSVILLE    |  |
| Zipcode:       | 20782          |  |
|                |                |  |

### Address Map

| Street:        | 13TH            |
|----------------|-----------------|
| Street Number: | 5405            |
| Longitude:     | W77° 0' 41.2''  |
| Latitude:      | N38° 57' 20.8'' |

#### Features



## Agent Info



- Robert Spicer
- **301-622-2222**
- **240-388-1030**
- ™ RobSpicer@SpicerRealEstate.com
- ™ robspicer@spicerrealestate.com