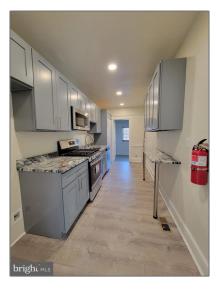

#### **Basic** Details

| Property Type: | Residential Lease |  |
|----------------|-------------------|--|
| Listing Type:  | For Rent          |  |
| Listing ID:    | DCDC2141012       |  |
| Price:         | \$2,123           |  |
| Bedrooms:      | 1                 |  |
| Bathrooms:     | 1                 |  |
| Sqft:          | 850 Sqft          |  |
| Year Built:    | 1932              |  |
| Country:       | US                |  |
| State:         | DC                |  |
| County:        | WASHINGTON        |  |
| City:          | WASHINGTON        |  |
| Zipcode:       | 20011             |  |
|                |                   |  |