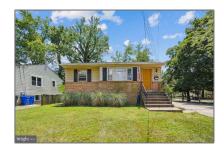

# Residential For Sale

1,050 Sqft - 4701 NORWICH ROAD, COLLEGE PARK, Maryland 20740

### **Basic** Details

| Property Type:  | Residential    |  |
|-----------------|----------------|--|
| Listing Type:   | For Sale       |  |
| Listing ID:     | MDPG2111698    |  |
| Price:          | \$850,000      |  |
| Bedrooms:       | 6              |  |
| Bathrooms:      | 2              |  |
| Half Bathrooms: | 1              |  |
| Sqft:           | 1,050 Sqft     |  |
| Year Built:     | 1971           |  |
| Lot Area:       | 0.16 Acre      |  |
| Country:        | US             |  |
| State:          | MD             |  |
| County:         | PRINCE GEORGES |  |
| City:           | COLLEGE PARK   |  |
| Zipcode:        | 20740          |  |