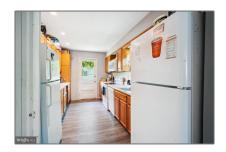

# Residential For Sale

1,050 Sqft - 4701 NORWICH ROAD, COLLEGE PARK, Maryland 20740

### **Basic** Details

| Property Type:  | Residential    |  |
|-----------------|----------------|--|
| Listing Type:   | For Sale       |  |
| Listing ID:     | MDPG2111698    |  |
| Price:          | \$850,000      |  |
| Bedrooms:       | 6              |  |
| Bathrooms:      | 2              |  |
| Half Bathrooms: | 1              |  |
| Sqft:           | 1,050 Sqft     |  |
| Year Built:     | 1971           |  |
| Lot Area:       | 0.16 Acre      |  |
| Country:        | US             |  |
| State:          | MD             |  |
| County:         | PRINCE GEORGES |  |
| City:           | COLLEGE PARK   |  |
| Zipcode:        | 20740          |  |