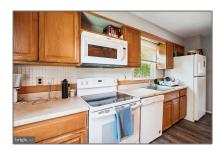

# Residential For Sale

1,050 Sqft - 4701 NORWICH ROAD, COLLEGE PARK, Maryland 20740

### **Basic** Details

| Property Type:  | Residential    |  |
|-----------------|----------------|--|
| Listing Type:   | For Sale       |  |
| Listing ID:     | MDPG2111698    |  |
| Price:          | \$850,000      |  |
| Bedrooms:       | 6              |  |
| Bathrooms:      | 2              |  |
| Half Bathrooms: | 1              |  |
| Sqft:           | 1,050 Sqft     |  |
| Year Built:     | 1971           |  |
| Lot Area:       | 0.16 Acre      |  |
| Country:        | US             |  |
| State:          | MD             |  |
| County:         | PRINCE GEORGES |  |
| City:           | COLLEGE PARK   |  |
| Zipcode:        | 20740          |  |