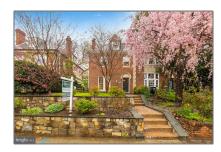

# Residential Sold

2,380 Sqft - 2921 CATHEDRAL AVENUE, WASHINGTON, District Of Columbia 20008

#### **Basic** Details

| Property Type: | Residential      |  |
|----------------|------------------|--|
| Listing Type:  | Sold             |  |
| Listing ID:    | DCDC2134436      |  |
| Price:         | \$1,595,000      |  |
| Bedrooms:      | 4                |  |
| Bathrooms:     | 3                |  |
| Sqft:          | 2,380 Sqft       |  |
| Year Built:    | 1925             |  |
| Lot Area:      | <b>0.05</b> Acre |  |
| Country:       | US               |  |
| State:         | DC               |  |
| County:        | WASHINGTON       |  |
| City:          | WASHINGTON       |  |
| Zipcode:       | 20008            |  |