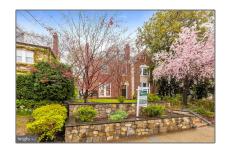

# Residential Sold

2,380 Sqft - 2921 CATHEDRAL AVENUE, WASHINGTON, District Of Columbia 20008

#### **Basic** Details

| Property Type: | Residential      |  |
|----------------|------------------|--|
| Listing Type:  | Sold             |  |
| Listing ID:    | DCDC2134436      |  |
| Price:         | \$1,595,000      |  |
| Bedrooms:      | 4                |  |
| Bathrooms:     | 3                |  |
| Sqft:          | 2,380 Sqft       |  |
| Year Built:    | 1925             |  |
| Lot Area:      | <b>0.05</b> Acre |  |
| Country:       | US               |  |
| State:         | DC               |  |
| County:        | WASHINGTON       |  |
| City:          | WASHINGTON       |  |
| Zipcode:       | 20008            |  |