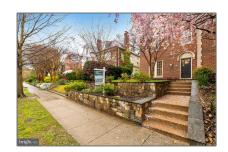

# Residential Sold

2,380 Sqft - 2921 CATHEDRAL AVENUE, WASHINGTON, District Of Columbia 20008

#### **Basic** Details

| Property Type: | Residential      |  |
|----------------|------------------|--|
| Listing Type:  | Sold             |  |
| Listing ID:    | DCDC2134436      |  |
| Price:         | \$1,595,000      |  |
| Bedrooms:      | 4                |  |
| Bathrooms:     | 3                |  |
| Sqft:          | 2,380 Sqft       |  |
| Year Built:    | 1925             |  |
| Lot Area:      | <b>0.05</b> Acre |  |
| Country:       | US               |  |
| State:         | DC               |  |
| County:        | WASHINGTON       |  |
| City:          | WASHINGTON       |  |
| Zipcode:       | 20008            |  |