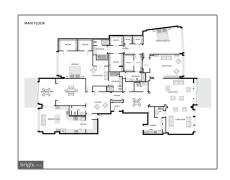

# Residential For Sale

4,850 Sqft - 2700 CALVERT STREET, WASHINGTON, District Of Columbia 20008

## **Basic** Details

| Property Type:  | Residential |  |
|-----------------|-------------|--|
| Listing Type:   | For Sale    |  |
| Listing ID:     | DCDC2139806 |  |
| Price:          | \$3,200,000 |  |
| Bedrooms:       | 2           |  |
| Bathrooms:      | 3           |  |
| Half Bathrooms: | 2           |  |
| Sqft:           | 4,850 Sqft  |  |
| Year Built:     | 1965        |  |
| Country:        | US          |  |
| State:          | DC          |  |
| County:         | WASHINGTON  |  |
| City:           | WASHINGTON  |  |
| Zipcode:        | 20008       |  |