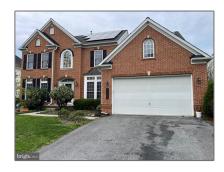

# Residential For Sale

3,386 Sqft - 13006 LEDO CREEK TERRACE, BELTSVILLE, Maryland 20705

#### **Basic** Details

| Property Type:  | Residential    |  |
|-----------------|----------------|--|
| Listing Type:   | For Sale       |  |
| Listing ID:     | MDPG2110378    |  |
| Price:          | \$699,900      |  |
| Bedrooms:       | 4              |  |
| Bathrooms:      | 2              |  |
| Half Bathrooms: | 1              |  |
| Sqft:           | 3,386 Sqft     |  |
| Year Built:     | 2006           |  |
| Lot Area:       | 0.18 Acre      |  |
| Country:        | US             |  |
| State:          | MD             |  |
| County:         | PRINCE GEORGES |  |
| City:           | BELTSVILLE     |  |
| Zipcode:        | 20705          |  |