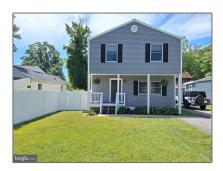

# Residential Lease For Rent

1,152 Sqft - 1187 PINE AVENUE, SHADY SIDE, Maryland 20764

### **Basic** Details

| Property Type:  | <b>Residential Lease</b> |  |
|-----------------|--------------------------|--|
| Listing Type:   | For Rent                 |  |
| Listing ID:     | MDAA2087992              |  |
| Price:          | \$2,295                  |  |
| Bedrooms:       | 3                        |  |
| Bathrooms:      | 1                        |  |
| Half Bathrooms: | 1                        |  |
| Sqft:           | 1,152 Sqft               |  |
| Year Built:     | 1955                     |  |
| Lot Area:       | 0.11 Acre                |  |
| Country:        | US                       |  |
| State:          | MD                       |  |
| County:         | ANNE ARUNDEL             |  |
| City:           | SHADY SIDE               |  |
| Zipcode:        | 20764                    |  |