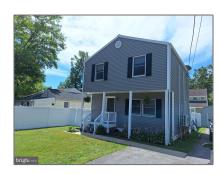

# Residential Lease For Rent

1,152 Sqft - 1187 PINE AVENUE, SHADY SIDE, Maryland 20764

### **Basic** Details

| Property Type:  | <b>Residential Lease</b> |  |
|-----------------|--------------------------|--|
| Listing Type:   | For Rent                 |  |
| Listing ID:     | MDAA2087992              |  |
| Price:          | \$2,295                  |  |
| Bedrooms:       | 3                        |  |
| Bathrooms:      | 1                        |  |
| Half Bathrooms: | 1                        |  |
| Sqft:           | 1,152 Sqft               |  |
| Year Built:     | 1955                     |  |
| Lot Area:       | 0.11 Acre                |  |
| Country:        | US                       |  |
| State:          | MD                       |  |
| County:         | ANNE ARUNDEL             |  |
| City:           | SHADY SIDE               |  |
| Zipcode:        | 20764                    |  |