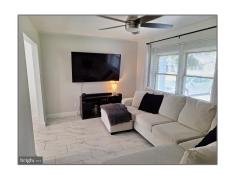

# Residential Lease For Rent

1,152 Sqft - 1187 PINE AVENUE, SHADY SIDE, Maryland 20764

### **Basic** Details

| Property Type:  | <b>Residential Lease</b> |  |
|-----------------|--------------------------|--|
| Listing Type:   | For Rent                 |  |
| Listing ID:     | MDAA2087992              |  |
| Price:          | \$2,295                  |  |
| Bedrooms:       | 3                        |  |
| Bathrooms:      | 1                        |  |
| Half Bathrooms: | 1                        |  |
| Sqft:           | 1,152 Sqft               |  |
| Year Built:     | 1955                     |  |
| Lot Area:       | 0.11 Acre                |  |
| Country:        | US                       |  |
| State:          | MD                       |  |
| County:         | ANNE ARUNDEL             |  |
| City:           | SHADY SIDE               |  |
| Zipcode:        | 20764                    |  |