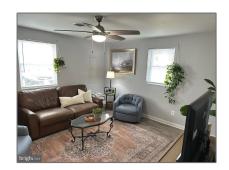

#### **Basic** Details

| Property Type: | <b>Residential Lease</b> |  |
|----------------|--------------------------|--|
| Listing Type:  | For Rent                 |  |
| Listing ID:    | MDAA2088470              |  |
| Price:         | <b>\$1,950</b>           |  |
| Bedrooms:      | 1                        |  |
| Bathrooms:     | 1                        |  |
| Sqft:          | 756 Sqft                 |  |
| Year Built:    | 1940                     |  |
| Lot Area:      | <b>0.14</b> Acre         |  |
| Country:       | US                       |  |
| State:         | MD                       |  |
| County:        | ANNE ARUNDEL             |  |
| City:          | GLEN BURNIE              |  |
| Zipcode:       | 21060                    |  |