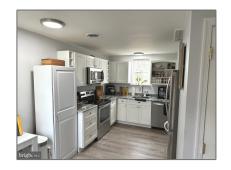

#### **Basic** Details

| Property Type: | <b>Residential Lease</b> |  |
|----------------|--------------------------|--|
| Listing Type:  | For Rent                 |  |
| Listing ID:    | MDAA2088470              |  |
| Price:         | <b>\$1,950</b>           |  |
| Bedrooms:      | 1                        |  |
| Bathrooms:     | 1                        |  |
| Sqft:          | 756 Sqft                 |  |
| Year Built:    | 1940                     |  |
| Lot Area:      | <b>0.14</b> Acre         |  |
| Country:       | US                       |  |
| State:         | MD                       |  |
| County:        | ANNE ARUNDEL             |  |
| City:          | GLEN BURNIE              |  |
| Zipcode:       | 21060                    |  |