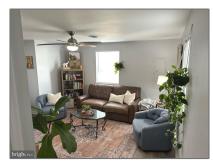

#### **Basic** Details

| Property Type: | <b>Residential Lease</b> |  |
|----------------|--------------------------|--|
| Listing Type:  | For Rent                 |  |
| Listing ID:    | MDAA2088470              |  |
| Price:         | <b>\$1,950</b>           |  |
| Bedrooms:      | 1                        |  |
| Bathrooms:     | 1                        |  |
| Sqft:          | 756 Sqft                 |  |
| Year Built:    | 1940                     |  |
| Lot Area:      | <b>0.14</b> Acre         |  |
| Country:       | US                       |  |
| State:         | MD                       |  |
| County:        | ANNE ARUNDEL             |  |
| City:          | GLEN BURNIE              |  |
| Zipcode:       | 21060                    |  |