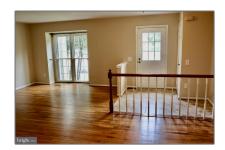

# Residential Lease For Rent

2,078 Sqft - 1829 TUFA TERRACE, SILVER SPRING, Maryland 20904

#### **Basic** Details

| Property Type:  | Residential Lease |  |
|-----------------|-------------------|--|
| Listing Type:   | For Rent          |  |
| Listing ID:     | MDMC2136968       |  |
| Price:          | \$2,975           |  |
| Bedrooms:       | 3                 |  |
| Bathrooms:      | 2                 |  |
| Half Bathrooms: | 1                 |  |
| Sqft:           | 2,078 Sqft        |  |
| Year Built:     | 1980              |  |
| Lot Area:       | <b>0.05</b> Acre  |  |
| Country:        | US                |  |
| State:          | MD                |  |
| County:         | MONTGOMERY        |  |
| City:           | SILVER SPRING     |  |
| Zipcode:        | 20904             |  |
|                 |                   |  |