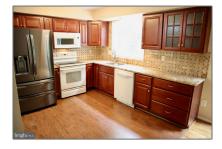

# Residential Lease For Rent

2,078 Sqft - 1829 TUFA TERRACE, SILVER SPRING, Maryland 20904

#### **Basic** Details

| Property Type:  | Residential Lease |  |
|-----------------|-------------------|--|
| Listing Type:   | For Rent          |  |
| Listing ID:     | MDMC2136968       |  |
| Price:          | \$2,975           |  |
| Bedrooms:       | 3                 |  |
| Bathrooms:      | 2                 |  |
| Half Bathrooms: | 1                 |  |
| Sqft:           | 2,078 Sqft        |  |
| Year Built:     | 1980              |  |
| Lot Area:       | <b>0.05</b> Acre  |  |
| Country:        | US                |  |
| State:          | MD                |  |
| County:         | MONTGOMERY        |  |
| City:           | SILVER SPRING     |  |
| Zipcode:        | 20904             |  |
|                 |                   |  |