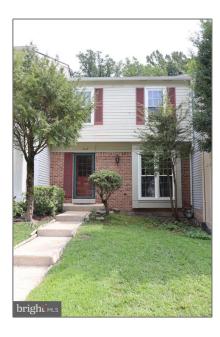

# Residential Lease For Rent

2,078 Sqft - 1829 TUFA TERRACE, SILVER SPRING, Maryland 20904

#### **Basic** Details

| Property Type:  | Residential Lease |  |
|-----------------|-------------------|--|
| Listing Type:   | For Rent          |  |
| Listing ID:     | MDMC2136968       |  |
| Price:          | \$2,975           |  |
| Bedrooms:       | 3                 |  |
| Bathrooms:      | 2                 |  |
| Half Bathrooms: | 1                 |  |
| Sqft:           | 2,078 Sqft        |  |
| Year Built:     | 1980              |  |
| Lot Area:       | <b>0.05</b> Acre  |  |
| Country:        | US                |  |
| State:          | MD                |  |
| County:         | MONTGOMERY        |  |
| City:           | SILVER SPRING     |  |
| Zipcode:        | 20904             |  |
|                 |                   |  |