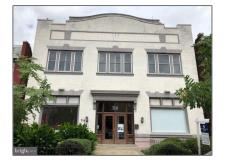

# Commercial Lease For

Rent

- 316 F STREET, WASHINGTON, District Of Columbia 20002

#### **Basic** Details

| <b>Commercial Lease</b> |                                                                                                    |
|-------------------------|----------------------------------------------------------------------------------------------------|
| For Rent                |                                                                                                    |
| DCDC2148656             |                                                                                                    |
| \$800                   |                                                                                                    |
| 1927                    |                                                                                                    |
| 0.13 Acre               |                                                                                                    |
| US                      |                                                                                                    |
| DC                      |                                                                                                    |
| WASHINGTON              |                                                                                                    |
| WASHINGTON              |                                                                                                    |
| 20002                   |                                                                                                    |
|                         | For Rent     DCDC21486556     \$800     \$802     1927     0.13 Acree     US     DC     WASHINGTON |