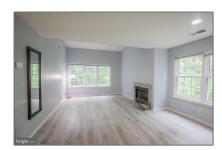

# Residential Lease For Rent

914 Sqft - 18520 BOYSENBERRY DRIVE, GAITHERSBURG, Maryland 20879

### **Basic** Details

| Property Type: | Residential Lease |  |
|----------------|-------------------|--|
| Listing Type:  | For Rent          |  |
| Listing ID:    | MDMC2139424       |  |
| Price:         | \$2,085           |  |
| Bedrooms:      | 2                 |  |
| Bathrooms:     | 2                 |  |
| Sqft:          | 914 Sqft          |  |
| Year Built:    | 1988              |  |
| Country:       | US                |  |
| State:         | MD                |  |
| County:        | MONTGOMERY        |  |
| City:          | GAITHERSBURG      |  |
| Zipcode:       | 20879             |  |