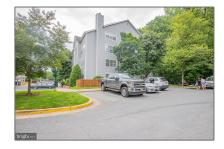

# Residential Lease For Rent

914 Sqft - 18520 BOYSENBERRY DRIVE, GAITHERSBURG, Maryland 20879

### **Basic** Details

| Property Type: | Residential Lease |  |
|----------------|-------------------|--|
| Listing Type:  | For Rent          |  |
| Listing ID:    | MDMC2139424       |  |
| Price:         | \$2,085           |  |
| Bedrooms:      | 2                 |  |
| Bathrooms:     | 2                 |  |
| Sqft:          | 914 Sqft          |  |
| Year Built:    | 1988              |  |
| Country:       | US                |  |
| State:         | MD                |  |
| County:        | MONTGOMERY        |  |
| City:          | GAITHERSBURG      |  |
| Zipcode:       | 20879             |  |

## Address Map

| Street:        | BOYSENBERRY     |  |
|----------------|-----------------|--|
| Street Number: | 18520           |  |
| Floor Number:  | 2               |  |
| Longitude:     | W78° 47' 35.6'' |  |
| Latitude:      | N39° 9' 37.8''  |  |