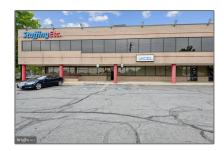

# Commercial Lease For Rent

- 9410 ANNAPOLIS ROAD, LANHAM, Maryland 20706

#### **Basic** Details

| Property Type: | <b>Commercial Lease</b> |  |
|----------------|-------------------------|--|
| Listing Type:  | For Rent                |  |
| Listing ID:    | MDPG2119130             |  |
| Price:         | \$18                    |  |
| Year Built:    | 1974                    |  |
| Lot Area:      | <b>0.36</b> Acre        |  |
| Country:       | US                      |  |
| State:         | MD                      |  |
| County:        | PRINCE GEORGES          |  |
| City:          | LANHAM                  |  |
| Zipcode:       | 20706                   |  |