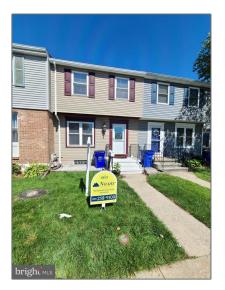

# **Residential Lease For Rent**

1,524 Sqft - 15 PENDLETON COURT, FREDERICK, Maryland 21703

## **Basic** Details

| Property Type: | <b>Residential Lease</b> |  |
|----------------|--------------------------|--|
| Listing Type:  | For Rent                 |  |
| Listing ID:    | MDFR2051664              |  |
| Price:         | \$2,200                  |  |
| Bedrooms:      | 4                        |  |
| Bathrooms:     | 2                        |  |
| Sqft:          | 1,524 Sqft               |  |
| Year Built:    | 1979                     |  |
| Lot Area:      | <b>0.04</b> Acre         |  |
| Country:       | US                       |  |
| State:         | MD                       |  |
| County:        | FREDERICK                |  |
| City:          | FREDERICK                |  |
| Zipcode:       | 21703                    |  |
|                |                          |  |