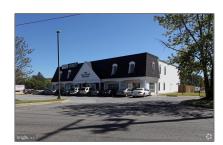

# Commercial Lease For Rent

- 8222 Schultz Road SCHULTZ ROAD, CLINTON, Maryland 20735

### **Basic** Details

| Property Type: | <b>Commercial Lease</b> |  |
|----------------|-------------------------|--|
| Listing Type:  | For Rent                |  |
| Listing ID:    | MDPG2120154             |  |
| Price:         | \$600                   |  |
| Year Built:    | 1973                    |  |
| Country:       | US                      |  |
| State:         | MD                      |  |
| County:        | PRINCE GEORGES          |  |
| City:          | CLINTON                 |  |
| Zipcode:       | 20735                   |  |

# Address Map

| Street:        | SCHULTZ           |
|----------------|-------------------|
| Street Number: | 8222 Schultz Road |
| Longitude:     | W77° 6' 37.9''    |
| Latitude:      | N38° 46' 39.4''   |