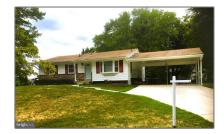

# Residential For Sale

2,412 Sqft - 13412 BRACKLEY TERRACE, SILVER SPRING, Maryland 20904

#### **Basic** Details

| Property Type: | Residential   |  |
|----------------|---------------|--|
| Listing Type:  | For Sale      |  |
| Listing ID:    | MDMC2141730   |  |
| Price:         | \$610,000     |  |
| Bedrooms:      | 4             |  |
| Bathrooms:     | 3             |  |
| Sqft:          | 2,412 Sqft    |  |
| Year Built:    | 1972          |  |
| Lot Area:      | 0.31 Acre     |  |
| Country:       | US            |  |
| State:         | MD            |  |
| County:        | MONTGOMERY    |  |
| City:          | SILVER SPRING |  |
| Zipcode:       | 20904         |  |