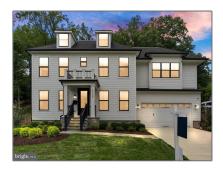

# Residential For Sale

6,430 Sqft - 8205 BEECH TREE ROAD, BETHESDA, Maryland 20817

### **Basic** Details

| Property Type:  | Residential      |  |
|-----------------|------------------|--|
| Listing Type:   | For Sale         |  |
| Listing ID:     | MDMC2141742      |  |
| Price:          | \$3,099,849      |  |
| Bedrooms:       | 7                |  |
| Bathrooms:      | 6                |  |
| Half Bathrooms: | 2                |  |
| Sqft:           | 6,430 Sqft       |  |
| Year Built:     | 2022             |  |
| Lot Area:       | <b>0.35</b> Acre |  |
| Country:        | US               |  |
| State:          | MD               |  |
| County:         | MONTGOMERY       |  |
| City:           | BETHESDA         |  |
| Zipcode:        | 20817            |  |