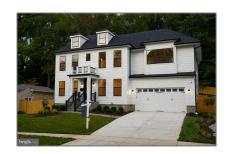

# Residential For Sale

6,430 Sqft - 8205 BEECH TREE ROAD, BETHESDA, Maryland 20817

### **Basic** Details

| Property Type:  | Residential      |  |
|-----------------|------------------|--|
| Listing Type:   | For Sale         |  |
| Listing ID:     | MDMC2141742      |  |
| Price:          | \$3,099,849      |  |
| Bedrooms:       | 7                |  |
| Bathrooms:      | 6                |  |
| Half Bathrooms: | 2                |  |
| Sqft:           | 6,430 Sqft       |  |
| Year Built:     | 2022             |  |
| Lot Area:       | <b>0.35</b> Acre |  |
| Country:        | US               |  |
| State:          | MD               |  |
| County:         | MONTGOMERY       |  |
| City:           | BETHESDA         |  |
| Zipcode:        | 20817            |  |