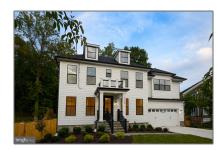

# Residential For Sale

6,430 Sqft - 8205 BEECH TREE ROAD, BETHESDA, Maryland 20817

### **Basic** Details

| Property Type:  | Residential      |  |
|-----------------|------------------|--|
| Listing Type:   | For Sale         |  |
| Listing ID:     | MDMC2141742      |  |
| Price:          | \$3,099,849      |  |
| Bedrooms:       | 7                |  |
| Bathrooms:      | 6                |  |
| Half Bathrooms: | 2                |  |
| Sqft:           | 6,430 Sqft       |  |
| Year Built:     | 2022             |  |
| Lot Area:       | <b>0.35</b> Acre |  |
| Country:        | US               |  |
| State:          | MD               |  |
| County:         | MONTGOMERY       |  |
| City:           | BETHESDA         |  |
| Zipcode:        | 20817            |  |