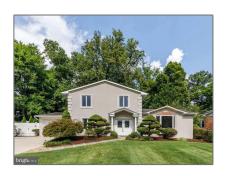

# Residential Sold

3,365 Sqft - 9925 BRIXTON LANE, BETHESDA, Maryland 20817





### **Basic** Details

| Property Type:  | Residential      |  |
|-----------------|------------------|--|
| Listing Type:   | Sold             |  |
| Listing ID:     | MDMC2142052      |  |
| Price:          | \$1,349,900      |  |
| Bedrooms:       | 4                |  |
| Bathrooms:      | 3                |  |
| Half Bathrooms: | 1                |  |
| Sqft:           | 3,365 Sqft       |  |
| Year Built:     | 1961             |  |
| Lot Area:       | <b>0.23 Acre</b> |  |
| Country:        | US               |  |
| State:          | MD               |  |
| County:         | MONTGOMERY       |  |
| City:           | BETHESDA         |  |
| Zipcode:        | 20817            |  |
|                 |                  |  |

## Address Map

| Street:        | BRIXTON         |  |
|---