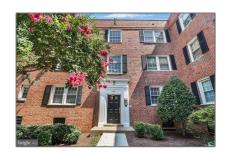

# Residential Lease For Rent

626 Sqft - 3941 PENNSYLVANIA AVENUE, WASHINGTON, District Of Columbia 20020

### Basic Details

| Property Type: | Residential Lease |  |
|----------------|-------------------|--|
| Listing Type:  | For Rent          |  |
| Listing ID:    | DCDC2153858       |  |
| Price:         | \$1,460           |  |
| Bedrooms:      | 1                 |  |
| Bathrooms:     | 1                 |  |
| Sqft:          | 626 Sqft          |  |
| Year Built:    | 1940              |  |
| Lot Area:      | <b>0.03</b> Acre  |  |
| Country:       | US                |  |
| State:         | DC                |  |
| County:        | WASHINGTON        |  |
| City:          | WASHINGTON        |  |
| Zipcode:       | 20020             |  |