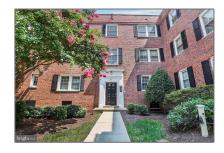

# Residential Lease For Rent

626 Sqft - 3941 PENNSYLVANIA AVENUE, WASHINGTON, District Of Columbia 20020

### Basic Details

| Property Type: | Residential Lease |  |
|----------------|-------------------|--|
| Listing Type:  | For Rent          |  |
| Listing ID:    | DCDC2153858       |  |
| Price:         | \$1,460           |  |
| Bedrooms:      | 1                 |  |
| Bathrooms:     | 1                 |  |
| Sqft:          | 626 Sqft          |  |
| Year Built:    | 1940              |  |
| Lot Area:      | <b>0.03</b> Acre  |  |
| Country:       | US                |  |
| State:         | DC                |  |
| County:        | WASHINGTON        |  |
| City:          | WASHINGTON        |  |
| Zipcode:       | 20020             |  |