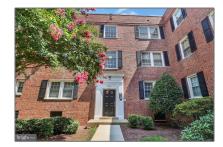

# Residential Lease For Rent

626 Sqft - 3941 PENNSYLVANIA AVENUE, WASHINGTON, District Of Columbia 20020

### Basic Details

| Property Type: | Residential Lease |  |
|----------------|-------------------|--|
| Listing Type:  | For Rent          |  |
| Listing ID:    | DCDC2153858       |  |
| Price:         | \$1,460           |  |
| Bedrooms:      | 1                 |  |
| Bathrooms:     | 1                 |  |
| Sqft:          | 626 Sqft          |  |
| Year Built:    | 1940              |  |
| Lot Area:      | <b>0.03</b> Acre  |  |
| Country:       | US                |  |
| State:         | DC                |  |
| County:        | WASHINGTON        |  |
| City:          | WASHINGTON        |  |
| Zipcode:       | 20020             |  |