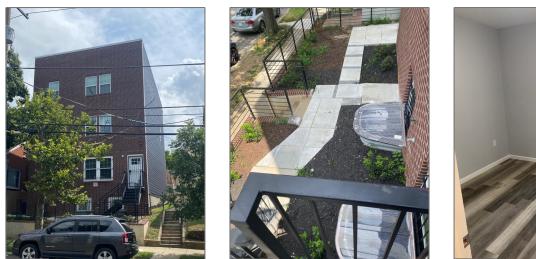

# Commercial Lease For Rent

- 4707 SHERIFF ROAD, WASHINGTON, District Of Columbia 20019

#### **Basic** Details

| Property Type: | <b>Commercial Lease</b> |  |
|----------------|-------------------------|--|
| Listing Type:  | For Rent                |  |
| Listing ID:    | DCDC2153968             |  |
| Price:         | \$14,800                |  |
| Year Built:    | 2024                    |  |
| Lot Area:      | 0.08 Acre               |  |
| Country:       | US                      |  |
| State:         | DC                      |  |
| County:        | WASHINGTON              |  |
| City:          | WASHINGTON              |  |
| Zipcode:       | 20019                   |  |
|                |                         |  |