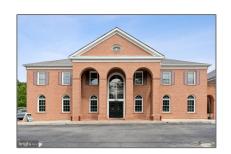

# Commercial Lease For Rent

- 1680 GUDE DRIVE, ROCKVILLE, Maryland 20850

# Property Type: Commercial Lease Listing Type: For Rent Listing ID: MDMC2143896 Price: \$1,200 Year Built: 1884 Lot Area: 0.05 Acre Country: US

MD

**MONTGOMERY** 

**ROCKVILLE** 

20850