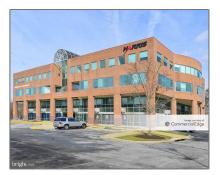

## Rent

- 7375 EXECUTIVE PLACE, LANHAM, Maryland 20706

#### **Basic** Details

| Property Type: | <b>Commercial Lease</b> |  |
|----------------|-------------------------|--|
| Listing Type:  | For Rent                |  |
| Listing ID:    | MDPG2123168             |  |
| Price:         | \$550                   |  |
| Year Built:    | 1988                    |  |
| Lot Area:      | 3.45 Acre               |  |
| Country:       | US                      |  |
| State:         | MD                      |  |
| County:        | <b>PRINCE GEORGES</b>   |  |
| City:          | LANHAM                  |  |
| Zipcode:       | 20706                   |  |
|                |                         |  |