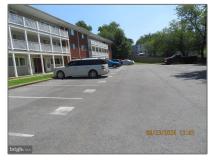

#### Features

| Heating System:   | Central                                                               |
|-------------------|-----------------------------------------------------------------------|
| ✓ Cooling System: | Central a/c                                                           |
| Roof Deck:        | Built-up                                                              |
| ✓ Parking:        | Paved parking, Free,<br>Lighted Parking, Asphalt<br>Driveway, Surface |