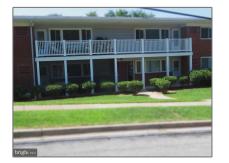

# **Residential Lease For Rent**

600 Sqft - RIVERDALE, Maryland 20737

### Basic Details

| Property Type: | <b>Residential Lease</b> |  |
|----------------|--------------------------|--|
| Listing Type:  | For Rent                 |  |
| Listing ID:    | MDPG2123474              |  |
| Price:         | \$1,450                  |  |
| Bedrooms:      | 1                        |  |
| Rooms:         | 3                        |  |
| Bathrooms:     | 1                        |  |
| Sqft:          | 600 Sqft                 |  |
| Year Built:    | 1966                     |  |
| Lot Area:      | 0.91 Acre                |  |
| Country:       | US                       |  |
| State:         | MD                       |  |
| County:        | PRINCE GEORGES           |  |
| City:          | RIVERDALE                |  |
| Zipcode:       | 20737                    |  |
|                |                          |  |