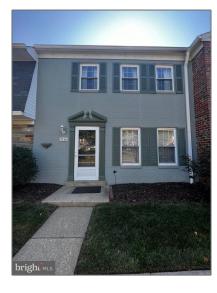

# Residential Lease For Rent

1,326 Sqft - 7838 LAKECREST DRIVE, GREENBELT, Maryland 20770

#### Basic Details

| Property Type:  | Residential Lease |  |
|-----------------|-------------------|--|
| Listing Type:   | For Rent          |  |
| Listing ID:     | MDPG2124202       |  |
| Price:          | \$2,000           |  |
| Bedrooms:       | 3                 |  |
| Bathrooms:      | 1                 |  |
| Half Bathrooms: | 1                 |  |
| Sqft:           | 1,326 Sqft        |  |
| Year Built:     | 1964              |  |
| Lot Area:       | <b>0.06</b> Acre  |  |
| Country:        | US                |  |
| State:          | MD                |  |
| County:         | PRINCE GEORGES    |  |
| City:           | GREENBELT         |  |
| Zipcode:        | 20770             |  |
|                 |                   |  |