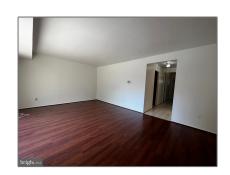

# Residential Lease For Rent

1,326 Sqft - 7838 LAKECREST DRIVE, GREENBELT, Maryland 20770

#### Basic Details

| Property Type:  | Residential Lease |  |
|-----------------|-------------------|--|
| Listing Type:   | For Rent          |  |
| Listing ID:     | MDPG2124202       |  |
| Price:          | \$2,000           |  |
| Bedrooms:       | 3                 |  |
| Bathrooms:      | 1                 |  |
| Half Bathrooms: | 1                 |  |
| Sqft:           | 1,326 Sqft        |  |
| Year Built:     | 1964              |  |
| Lot Area:       | <b>0.06</b> Acre  |  |
| Country:        | US                |  |
| State:          | MD                |  |
| County:         | PRINCE GEORGES    |  |
| City:           | GREENBELT         |  |
| Zipcode:        | 20770             |  |
|                 |                   |  |