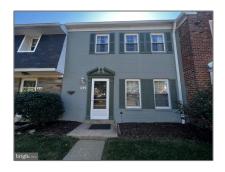

# Residential Lease For Rent

1,326 Sqft - 7838 LAKECREST DRIVE, GREENBELT, Maryland 20770

#### Basic Details

| Property Type:  | Residential Lease |  |
|-----------------|-------------------|--|
| Listing Type:   | For Rent          |  |
| Listing ID:     | MDPG2124202       |  |
| Price:          | \$2,000           |  |
| Bedrooms:       | 3                 |  |
| Bathrooms:      | 1                 |  |
| Half Bathrooms: | 1                 |  |
| Sqft:           | 1,326 Sqft        |  |
| Year Built:     | 1964              |  |
| Lot Area:       | <b>0.06</b> Acre  |  |
| Country:        | US                |  |
| State:          | MD                |  |
| County:         | PRINCE GEORGES    |  |
| City:           | GREENBELT         |  |
| Zipcode:        | 20770             |  |
|                 |                   |  |