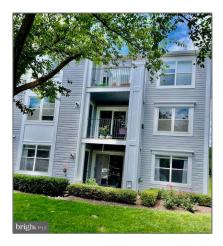

# Residential Lease For Rent

1,119 Sqft - 10001 VANDERBILT CIRCLE, ROCKVILLE, Maryland 20850

### **Basic** Details

| Property Type: | Residential Lease |  |
|----------------|-------------------|--|
| Listing Type:  | For Rent          |  |
| Listing ID:    | MDMC2146290       |  |
| Price:         | \$2,825           |  |
| Bedrooms:      | 3                 |  |
| Bathrooms:     | 2                 |  |
| Sqft:          | 1,119 Sqft        |  |
| Year Built:    | 1992              |  |
| Country:       | US                |  |
| State:         | MD                |  |
| County:        | MONTGOMERY        |  |
| City:          | ROCKVILLE         |  |
| Zipcode:       | 20850             |  |