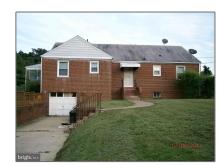

# Residential Lease For Rent

1,650 Sqft - 3209 LESLIE AVENUE, TEMPLE HILLS, Maryland 20748

#### Basic Details

| Property Type: | <b>Residential Lease</b> |  |
|----------------|--------------------------|--|
| Listing Type:  | For Rent                 |  |
| Listing ID:    | MDPG2124544              |  |
| Price:         | \$2,200                  |  |
| Bedrooms:      | 3                        |  |
| Bathrooms:     | 2                        |  |
| Sqft:          | 1,650 Sqft               |  |
| Year Built:    | 1951                     |  |
| Lot Area:      | <b>0.69</b> Acre         |  |
| Country:       | US                       |  |
| State:         | MD                       |  |
| County:        | PRINCE GEORGES           |  |
| City:          | TEMPLE HILLS             |  |
| Zipcode:       | 20748                    |  |