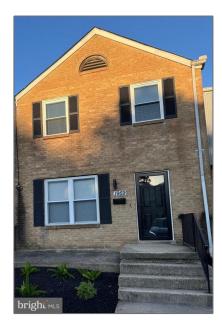

# Residential Lease For Rent

1,156 Sqft - 1959 ADDISON ROAD, DISTRICT HEIGHTS, Maryland 20747

#### **Basic** Details

| Property Type:  | <b>Residential Lease</b> |  |
|-----------------|--------------------------|--|
| Listing Type:   | For Rent                 |  |
| Listing ID:     | MDPG2124690              |  |
| Price:          | \$2,100                  |  |
| Bedrooms:       | 3                        |  |
| Bathrooms:      | 1                        |  |
| Half Bathrooms: | 1                        |  |
| Sqft:           | 1,156 Sqft               |  |
| Year Built:     | 1965                     |  |
| Lot Area:       | 0.05 Acre                |  |
| Country:        | US                       |  |
| State:          | MD                       |  |
| County:         | PRINCE GEORGES           |  |
| City:           | DISTRICT<br>HEIGHTS      |  |
| Zipcode:        | 20747                    |  |