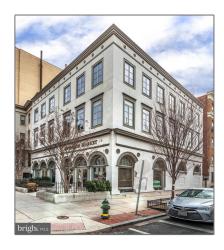

# Residential Lease For Rent

873 Sqft - 2160 CALIFORNIA STREET, WASHINGTON, District Of Columbia 20008

#### **Basic** Details

| Property Type: | Residential Lease |  |
|----------------|-------------------|--|
| Listing Type:  | For Rent          |  |
| Listing ID:    | DCDC2154358       |  |
| Price:         | \$2,100           |  |
| Bathrooms:     | 1                 |  |
| Sqft:          | 873 Sqft          |  |
| Year Built:    | 1918              |  |
| Lot Area:      | <b>0.09</b> Acre  |  |
| Country:       | US                |  |
| State:         | DC                |  |
| County:        | WASHINGTON        |  |
| City:          | WASHINGTON        |  |
| Zipcode:       | 20008             |  |
|                |                   |  |