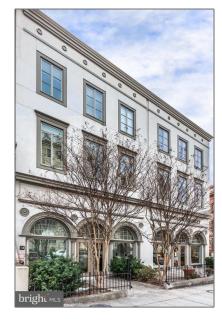

# Residential Lease For Rent

873 Sqft - 2160 CALIFORNIA STREET, WASHINGTON, District Of Columbia 20008

#### **Basic** Details

| Property Type: | Residential Lease |  |
|----------------|-------------------|--|
| Listing Type:  | For Rent          |  |
| Listing ID:    | DCDC2154358       |  |
| Price:         | \$2,100           |  |
| Bathrooms:     | 1                 |  |
| Sqft:          | 873 Sqft          |  |
| Year Built:    | 1918              |  |
| Lot Area:      | <b>0.09</b> Acre  |  |
| Country:       | US                |  |
| State:         | DC                |  |
| County:        | WASHINGTON        |  |
| City:          | WASHINGTON        |  |
| Zipcode:       | 20008             |  |
|                |                   |  |