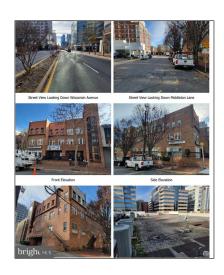

# Commercial Lease For Rent

- 7625 WISCONSIN AVENUE, BETHESDA, Maryland 20814

## Address Map

| Street:        | WISCONSIN       |
|----------------|-----------------|
| Street Number: | 7625            |
| Longitude:     | W78° 54' 20.4'' |