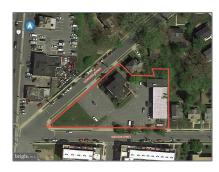

## Commercial Lease For Rent

- 5801 CLEVELAND AVENUE, RIVERDALE, Maryland 20737

# Address Map

| Street:        | CLEVELAND      |  |
|----------------|----------------|--|
| Street Number: | 5801           |  |
| Longitude:     | W77° 3' 40.3'' |  |
| Latitude:      | N38° 57' 31.8" |  |