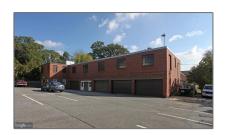

## Commercial Lease For Rent

- 5801 CLEVELAND AVENUE, RIVERDALE, Maryland 20737

#### **Basic** Details

| Property Type: | <b>Commercial Lease</b> |  |
|----------------|-------------------------|--|
| Listing Type:  | For Rent                |  |
| Listing ID:    | MDPG2125702             |  |
| Price:         | <b>\$1</b>              |  |
| Year Built:    | 1910                    |  |
| Lot Area:      | <b>0.98</b> Acre        |  |
| Country:       | US                      |  |
| State:         | MD                      |  |
| County:        | PRINCE GEORGES          |  |
| City:          | RIVERDALE               |  |
| Zipcode:       | 20737                   |  |