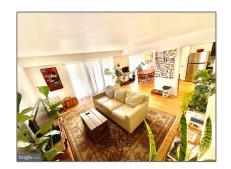

# Residential For Sale

1,042 Sqft - 14429 PARKVALE ROAD, ROCKVILLE, Maryland 20853

### **Basic** Details

| Property Type: | Residential |  |
|----------------|-------------|--|
| Listing Type:  | For Sale    |  |
| Listing ID:    | MDMC2148640 |  |
| Price:         | \$239,900   |  |
| Bedrooms:      | 2           |  |
| Bathrooms:     | 1           |  |
| Sqft:          | 1,042 Sqft  |  |
| Year Built:    | 1967        |  |
| Country:       | US          |  |
| State:         | MD          |  |
| County:        | MONTGOMERY  |  |
| City:          | ROCKVILLE   |  |
| Zipcode:       | 20853       |  |