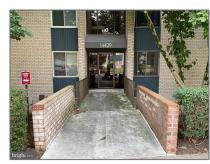

# Residential For Sale

1,042 Sqft - 14429 PARKVALE ROAD, ROCKVILLE, Maryland 20853

Address Map

| Street:        | PARKVALE        |  |
|----------------|-----------------|--|
| Street Number: | 14429           |  |
| Floor Number:  | 2               |  |
| Longitude:     | W78° 53' 17.9'' |  |
| Latitude:      | N39° 5' 35.3''  |  |