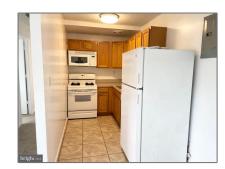

# Residential Lease For Rent

859 Sqft - 625 A CHESAPEAKE STREET, WASHINGTON, District Of Columbia 20032

### **Basic** Details

| Property Type: | Residential Lease |  |
|----------------|-------------------|--|
| Listing Type:  | For Rent          |  |
| Listing ID:    | DCDC2160030       |  |
| Price:         | \$1,400           |  |
| Bedrooms:      | 2                 |  |
| Bathrooms:     | 1                 |  |
| Sqft:          | 859 Sqft          |  |
| Year Built:    | 1960              |  |
| Lot Area:      | <b>0.02</b> Acre  |  |
| Country:       | US                |  |
| State:         | DC                |  |
| County:        | WASHINGTON        |  |
| City:          | WASHINGTON        |  |
| Zipcode:       | 20032             |  |