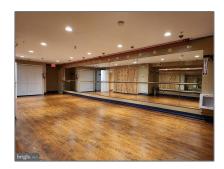

# Commercial Lease For Rent

- 420~MAIN STREET, GAITHERSBURG, Maryland 20878

### Property Type: **Commercial Lease** Listing Type: **For Rent** Listing ID: MDMC2145272 Price: \$1,000 Year Built: 2002 Lot Area: **0.03** Acre Country: US State: MDCounty: **MONTGOMERY** City: **GAITHERSBURG** Zipcode: 20878