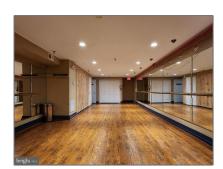

# Commercial Lease For Rent

- 420~MAIN STREET, GAITHERSBURG, Maryland 20878

### Property Type: **Commercial Lease** Listing Type: **For Rent** Listing ID: MDMC2145272 Price: \$1,000 Year Built: 2002 Lot Area: **0.03** Acre Country: US State: MDCounty: **MONTGOMERY** City: **GAITHERSBURG** Zipcode: 20878