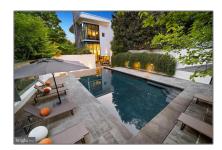

# Residential For Sale

14,697 Sqft - 2815 WOODLAND DRIVE, WASHINGTON, District Of Columbia 20008