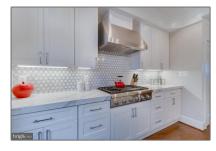

#### **Basic** Details

| Property Type:  | Residential |  |
|-----------------|-------------|--|
| Listing Type:   | For Sale    |  |
| Listing ID:     | DCDC364962  |  |
| Price:          | \$1,250,000 |  |
| Bedrooms:       | 3           |  |
| Bathrooms:      | 2           |  |
| Half Bathrooms: | 1           |  |
| Sqft:           | 1,800 Sqft  |  |
| Year Built:     | 1914        |  |
| Lot Area:       | 0.02 Acre   |  |
| Country:        | US          |  |
| State:          | DC          |  |
| County:         | WASHINGTON  |  |
| City:           | WASHINGTON  |  |
| Zipcode:        | 20007       |  |