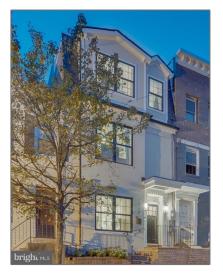

# **Residential For Sale**

1,800 Sqft - 1928 35TH PLACE, WASHINGTON, District Of Columbia 20007

#### **Basic** Details

| Property Type:  | Residential |  |
|-----------------|-------------|--|
| Listing Type:   | For Sale    |  |
| Listing ID:     | DCDC364962  |  |
| Price:          | \$1,250,000 |  |
| Bedrooms:       | 3           |  |
| Bathrooms:      | 2           |  |
| Half Bathrooms: | 1           |  |
| Sqft:           | 1,800 Sqft  |  |
| Year Built:     | 1914        |  |
| Lot Area:       | 0.02 Acre   |  |
| Country:        | US          |  |
| State:          | DC          |  |
| County:         | WASHINGTON  |  |
| City:           | WASHINGTON  |  |
| Zipcode:        | 20007       |  |