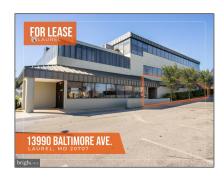

# Commercial Lease For Rent

- 13990 BALTIMORE AVENUE, LAUREL, Maryland 20707









# **Basic** Details

Property Type: Commercial Lease

Listing Type: For Rent

Listing ID: MDPG2044564

Price: **\$16** 

Year Built: 1987

Lot Area: 1.42 Acre

Country: US

State: MD

County: PRINCE GEORGES

City: LAUREL

Zipcode: **20707** 

# Address Map

Street: BALTIMORE

Street Number: 13990

Longitude: **W77° 8' 6.7''** 

Latitude: **N39° 4' 56.5"** 

# Agent Info

# **Features**

√ Heating System: Other

√ Cooling System: Other



Robert Spicer 301-622-2222

**240-388-1030** 

 $\bowtie$  RobSpicer@SpicerRealEstate.com

 $\bowtie$  robspicer@spicerrealestate.com