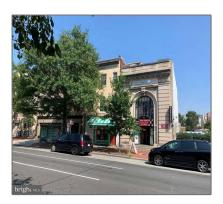

# **Commercial Sale For Sale**

- 308 PENNSYLVANIA AVENUE, WASHINGTON, District Of Columbia 20003

### **Basic** Details

| Property Type: | <b>Commercial Sale</b> |  |
|----------------|------------------------|--|
| Listing Type:  | For Sale               |  |
| Listing ID:    | DCDC2016728            |  |
| Price:         | \$5,000,000            |  |
| Year Built:    | 1910                   |  |
| Lot Area:      | 0.03 Acre              |  |
| Country:       | US                     |  |
| State:         | DC                     |  |
| County:        | WASHINGTON             |  |
| City:          | WASHINGTON             |  |
| Zipcode:       | 20003                  |  |