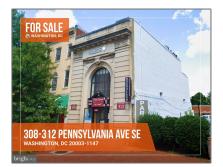

# **Commercial Sale For Sale**

- 308 PENNSYLVANIA AVENUE, WASHINGTON, District Of Columbia 20003

### **Basic** Details

| Property Type: | <b>Commercial Sale</b> |  |
|----------------|------------------------|--|
| Listing Type:  | For Sale               |  |
| Listing ID:    | DCDC2016728            |  |
| Price:         | \$5,000,000            |  |
| Year Built:    | 1910                   |  |
| Lot Area:      | 0.03 Acre              |  |
| Country:       | US                     |  |
| State:         | DC                     |  |
| County:        | WASHINGTON             |  |
| City:          | WASHINGTON             |  |
| Zipcode:       | 20003                  |  |